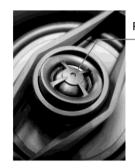

## In-ceiling Speaker

Is the representative of the new technical in-ceiling speakers. It gives you the excellent sound effects and is suitable for background music and calling system. It is the best choice for the business places that need wide band, including hotels, restaurants, clubs and departure