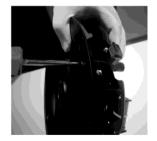

## **SMART-825**

Step 2: Turn left the clip

Step 3: Turn right the clip till position fixed

| Specifications                                                                                  | SMART-825                                                                                                                               |  |
|-------------------------------------------------------------------------------------------------|-----------------------------------------------------------------------------------------------------------------------------------------|--|
| Description Woofer Tweeter Freq Response Power Sensitivity Impedance Dimension Depth Open Hole: | In-Ceiling Speaker<br>8"PP Cone<br>1"Pivoting Silk Soft Dome<br>30Hz-20kHz<br>220W<br>90dB@1M/1W<br>8Ω<br>Φ281X128mm<br>119mm<br>Φ251mm |  |