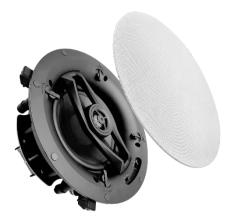

## In-ceiling Speaker

Is the representative of the new technical in-ceiling speakers. It gives you the excellent sound effects and is suitable for background music and calling system. It is the best choice for the business places that need wide band, including hotels, restaurants, clubs and departure