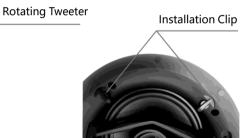

## **SMART-825**

Step 2: Turn left the clip

Step 3: Turn right the clip till position fixed

| Specifications                                                                                  | SMART-825                                                                                                                               |  |
|-------------------------------------------------------------------------------------------------|-----------------------------------------------------------------------------------------------------------------------------------------|--|
| Description Woofer Tweeter Freq Response Power Sensitivity Impedance Dimension Depth Open Hole: | In-Ceiling Speaker<br>8"PP Cone<br>1"Pivoting Silk Soft Dome<br>30Hz-20kHz<br>220W<br>90dB@1M/1W<br>8Ω<br>Φ281X128mm<br>119mm<br>Φ251mm |  |