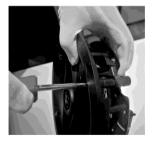

## **SMART-825**

Step 2: Turn left the clip

Step 3: Turn right the clip till position fixed

| Specifications                                                                                  | SMART-825                                                                                                                               |  |
|-------------------------------------------------------------------------------------------------|-----------------------------------------------------------------------------------------------------------------------------------------|--|
| Description Woofer Tweeter Freq Response Power Sensitivity Impedance Dimension Depth Open Hole: | In-Ceiling Speaker<br>8"PP Cone<br>1"Pivoting Silk Soft Dome<br>30Hz-20kHz<br>220W<br>90dB@1M/1W<br>8Ω<br>Φ281X128mm<br>119mm<br>Φ251mm |  |