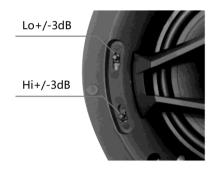

## **SMART-825**

Step 2: Turn left the clip

Step 3: Turn right the clip till position fixed

| Specifications                                                                                  | SMART-825                                                                                                                               |  |
|-------------------------------------------------------------------------------------------------|-----------------------------------------------------------------------------------------------------------------------------------------|--|
| Description Woofer Tweeter Freq Response Power Sensitivity Impedance Dimension Depth Open Hole: | In-Ceiling Speaker<br>8"PP Cone<br>1"Pivoting Silk Soft Dome<br>30Hz-20kHz<br>220W<br>90dB@1M/1W<br>8Ω<br>Φ281X128mm<br>119mm<br>Φ251mm |  |