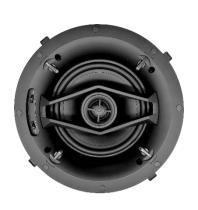

## In-ceiling Speaker

Is the representative of the new technical in-ceiling speakers. It gives you the excellent sound effects and is suitable for background music and calling system. It is the best choice for the business places that need wide band, including hotels, restaurants, clubs and departure