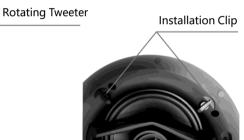

## **SMART-625**

Step 1:Lift up the clip

Step 2: Turn left the clip

Step 3: Turn right the clip till position fixed

| Specifications                                                                                  | SMART-625                                                                                                         |  |
|-------------------------------------------------------------------------------------------------|-------------------------------------------------------------------------------------------------------------------|--|
| Description Woofer Tweeter Freq Response Power Sensitivity Impedance Dimension Depth Open Hole: | In-Ceiling Speaker 6.5"PP Cone 1"Pivoting Silk Soft Dome 48Hz-20kHz 170W 90dB@1M/1W 8Ω Φ229X101.1mm 98.3mm Φ204mm |  |