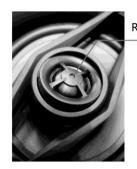

## In-ceiling Speaker

Is the representative of the new technical in-ceiling speakers. It gives you the excellent sound effects and is suitable for background music and calling system. It is the best choice for the business places that need wide band, including hotels, restaurants, clubs and departure