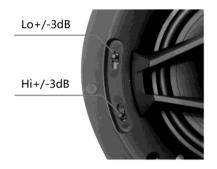

## **SMART-625**

Step 1:Lift up the clip

Step 2: Turn left the clip

Step 3: Turn right the clip till position fixed

| Specifications                                                                                  | SMART-625                                                                                                         |  |
|-------------------------------------------------------------------------------------------------|-------------------------------------------------------------------------------------------------------------------|--|
| Description Woofer Tweeter Freq Response Power Sensitivity Impedance Dimension Depth Open Hole: | In-Ceiling Speaker 6.5"PP Cone 1"Pivoting Silk Soft Dome 48Hz-20kHz 170W 90dB@1M/1W 8Ω Φ229X101.1mm 98.3mm Φ204mm |  |