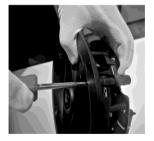

## **SMART-625**

Step 1:Lift up the clip

Step 2: Turn left the clip

Step 3: Turn right the clip till position fixed

| Specifications                                                                                  | SMART-625                                                                                                         |  |
|-------------------------------------------------------------------------------------------------|-------------------------------------------------------------------------------------------------------------------|--|
| Description Woofer Tweeter Freq Response Power Sensitivity Impedance Dimension Depth Open Hole: | In-Ceiling Speaker 6.5"PP Cone 1"Pivoting Silk Soft Dome 48Hz-20kHz 170W 90dB@1M/1W 8Ω Φ229X101.1mm 98.3mm Φ204mm |  |