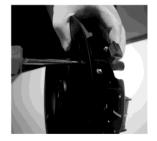

## **SMART-625**

Step 1:Lift up the clip

Step 2: Turn left the clip

Step 3: Turn right the clip till position fixed

| Specifications                                                                                  | SMART-625                                                                                                         |  |
|-------------------------------------------------------------------------------------------------|-------------------------------------------------------------------------------------------------------------------|--|
| Description Woofer Tweeter Freq Response Power Sensitivity Impedance Dimension Depth Open Hole: | In-Ceiling Speaker 6.5"PP Cone 1"Pivoting Silk Soft Dome 48Hz-20kHz 170W 90dB@1M/1W 8Ω Φ229X101.1mm 98.3mm Φ204mm |  |