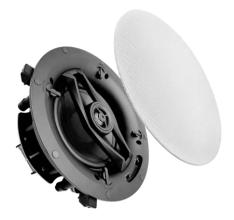

## In-ceiling Speaker

Is the representative of the new technical in-ceiling speakers. It gives you the excellent sound effects and is suitable for background music and calling system. It is the best choice for the business places that need wide band, including hotels, restaurants, clubs and departure