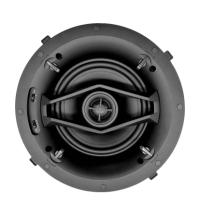

## In-ceiling Speaker

Is the representative of the new technical in-ceiling speakers. It gives you the excellent sound effects and is suitable for background music and calling system. It is the best choice for the business places that need wide band, including hotels, restaurants, clubs and departure