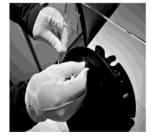

## **SMART-625**

Step 1:Lift up the clip

Step 2: Turn left the clip

Step 3: Turn right the clip till position fixed

| Specifications                                                                                  | SMART-625                                                                                                         |  |
|-------------------------------------------------------------------------------------------------|-------------------------------------------------------------------------------------------------------------------|--|
| Description Woofer Tweeter Freq Response Power Sensitivity Impedance Dimension Depth Open Hole: | In-Ceiling Speaker 6.5"PP Cone 1"Pivoting Silk Soft Dome 48Hz-20kHz 170W 90dB@1M/1W 8Ω Φ229X101.1mm 98.3mm Φ204mm |  |